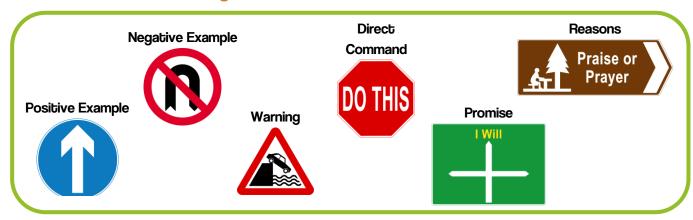

## Key points from the Video

Point the children to the one or two simple (and biblical!) applications. Look out for these signs: